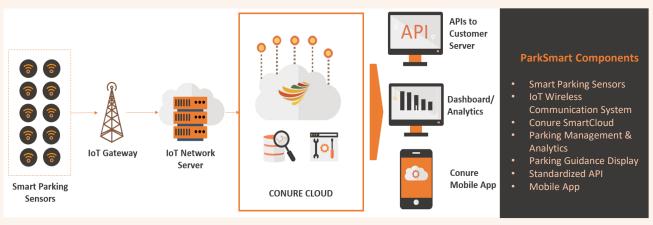

ParkSmart System & Technical Details

## **FEATURES**

- Real-time occupancy information
- Centralized data management
- Data analytics platform
- Fault management software
- Third party data input APIs
- Mobile App