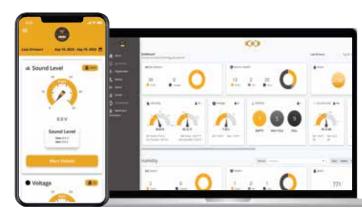

# HIVE's Key Features

- ➤ Wide Range of Sensors- Comprehensive collection of sensors for specific industry needs.
- > Real-time Monitoring- Live sensor data for temperature, humidity, security, and more.
- > Custom Alerts- Set personalized thresholds and receive real-time notifications.
- ▶ Data Visualization- Visual charts to track sensor performance and trends.
- User-friendly Dashboard- Easy sensor management via a responsive dashboard.
- > Safe and Reliable- Advanced security measures to protect your data.