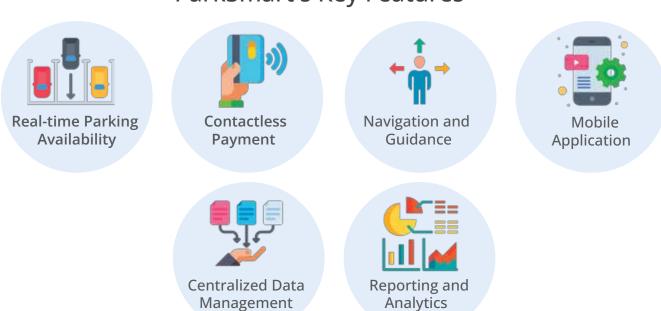

## What is ParkSmart?

ParkSmart is a cutting-edge smart parking guidance solution that helps identify parking spot availability. Find available spaces, optimize parking resources, reduce congestion, and save fuel and time with Conure ParkSmart, leading to the cities' smarter, better, and greener future.

## Why Should You Choose ParkSmart?



## ParkSmart's Key Features



## Achieve a Sustainable Urban Future with ParkSmart

ParkSmart promotes sustainable urban development by streamlining parking with real-time availability and contactless payments. This eco-friendly approach reduces traffic congestion emissions and encourages public transportation use, contributing to greener, more livable cities. ParkSmart's efficient data management enhances urban mobility and supports the vision of sustainable urbanization.