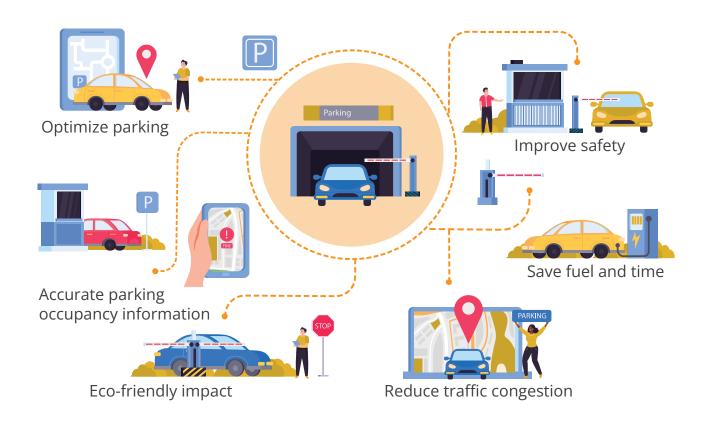

## Why Should You Choose ParkSmart?

## What is ParkSmart?

ParkSmart is a cutting-edge smart parking guidance solution that helps identify parking spot availability. Find available spaces, optimize parking resources, reduce congestion, and save fuel and time with Conure ParkSmart, leading to the cities' smarter, better, and greener future.

## Achieve a Sustainable Urban Future with ParkSmart

ParkSmart promotes sustainable urban development by streamlining parking with real-time availability and contactless payments. This eco-friendly approach reduces traffic congestion emissions and encourages public transportation use, contributing to greener, more livable cities. ParkSmart's efficient data management enhances urban mobility and supports the vision of sustainable urbanization.