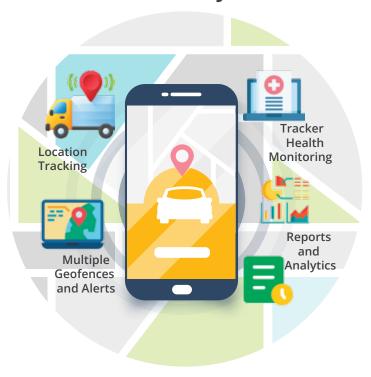

# TRACKPRO IoT Enabled Asset Tracking Solution



### What is TrackPro?

TrackPro is an IoT-based asset-tracking solution that utilizes GPS sensors to provide real-time location data on a web application. It enables organizations to set virtual boundaries, triggering alerts when assets cross them. TrackPro is a versatile solution for monitoring and safeguarding various valuable resources, making it suitable for various asset-tracking needs.

#### TrackPro's Key Features



#### TrackPro- Way to Achieve Smart City Sustainability

Implementing asset-tracking systems like TrackPro in smart cities enhances sustainability by optimizing resource use, reducing emissions, and improving services. Efficient transportation, infrastructure, waste, and energy management leads to reduced environmental impact and promotes sustainable urban development.

## Transforming Industries with TrackPro