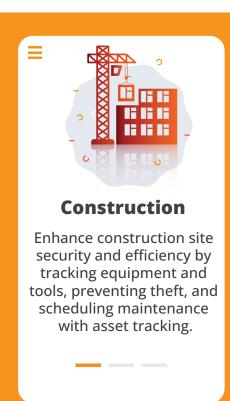

ased asset-tracking solution that utilizes GPS sensors to provide real-time location data on a web application. It enables organizations to set virtual boundaries, triggering alerts when assets cross them. TrackPro is a versatile solution for monitoring and safeguarding various valuable resources, making it suitable for various asset-tracking needs.

#### TrackPro's Key Features



#### TrackPro- Way to Achieve Smart City Sustainability

Implementing asset-tracking systems like TrackPro in smart cities enhances sustainability by optimizing resource use, reducing emissions, and improving services. Efficient transportation, infrastructure, waste, and energy management leads to reduced environmental impact and promotes sustainable urban development.

## Transforming Industries with TrackPro