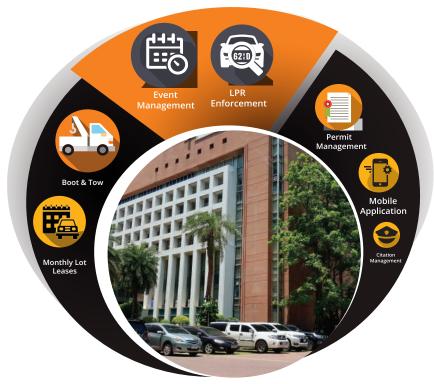

## Calamus





Calamus is a comprehensive parking permit & enforcement management solution. Calamus streamlines parking activities by automating tasks such as allotting parking permits, ticketing, payments, and verifying the authority of the parked vehicle. It offers real-time insights on parking space usage for informed decision-making.



## **Features of Calamus**



Permit Management



**Payment Processing** 



**Access Control** 



**Mobile Application** 



License Plate Recognition



**Cloud-based Solution** 



**Customer Portal** 



**Reporting & Analytics** 

## **Modules of Calamus**



## **Why Should You Choose Calamus?**













Enhanced customer experience