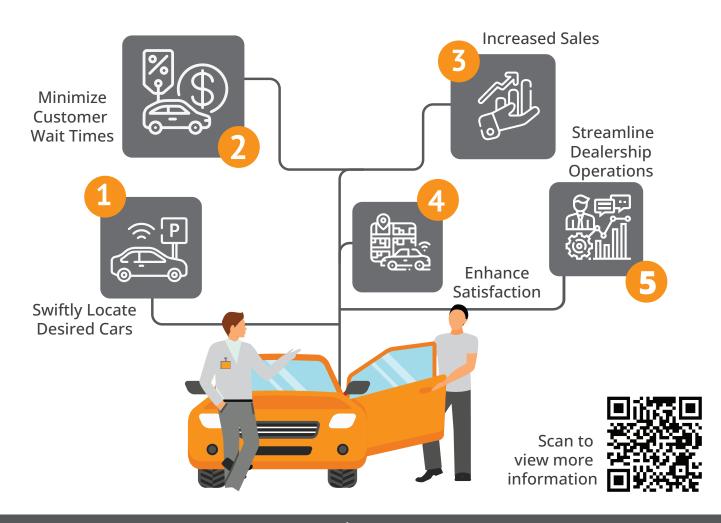

## Why do Car Dealerships Need CHIRP?

Locating desired cars on the lot with current dealership processes results in extended customer wait times, causing dissatisfaction. CHIRP swiftly locates desired vehicles on the lot and minimizes wait time.