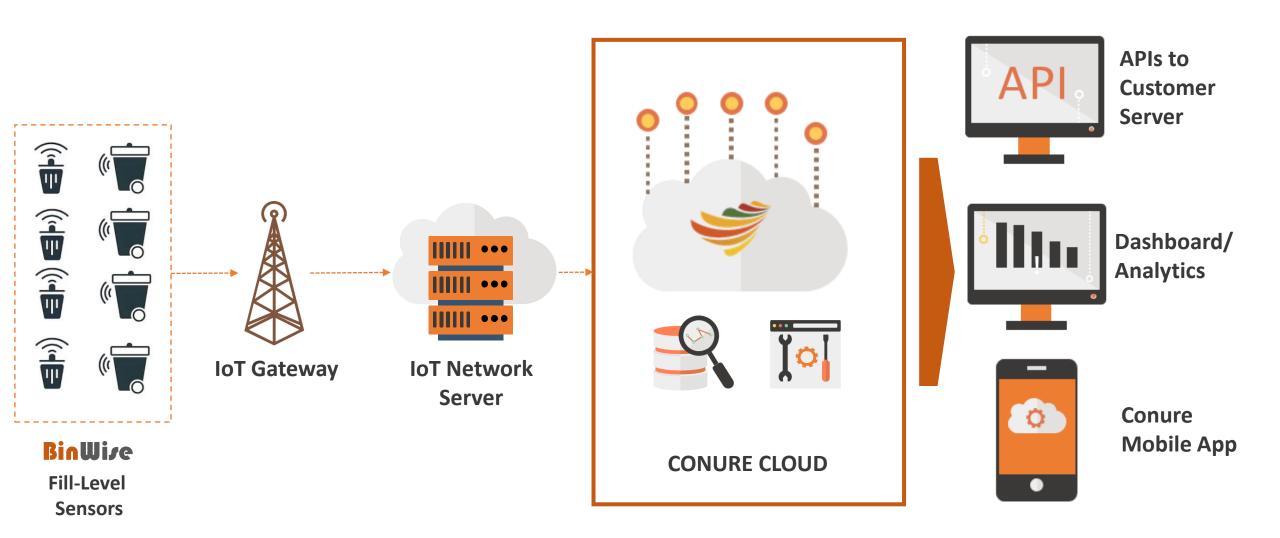

#### Solution Technical Details

#### BinWise

Conure's **BinWire** solution is an IoT-based end-to-end waste monitoring and management solution offering cities real-time operational intelligence to monitor, manage and optimize waste collection operations. **BinWire** solution gathers and collects data from different waste bins equipped with smart wireless sensors to show real-time fill-level information for each bin. **BinWire** helps cities in reducing OpEx through efficient resource and route planning, prepare for growing demands on waste management and delivering better quality of service.