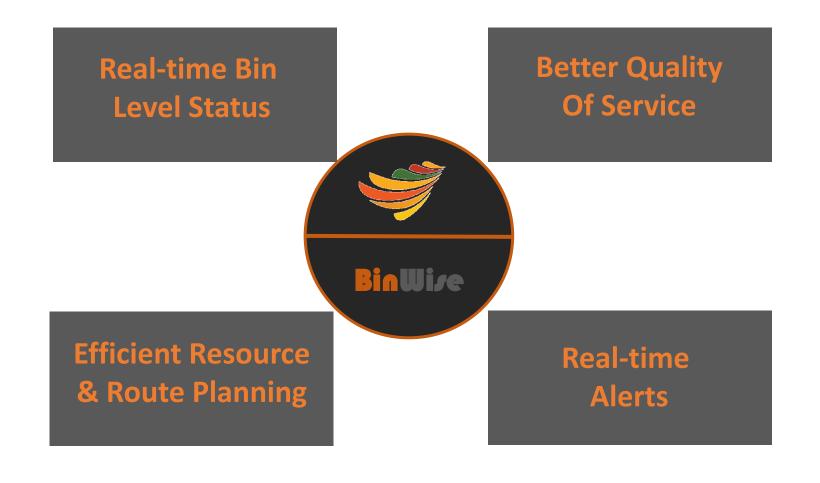

### **Solution Benefits**

#### BinWise

Conure's **BinWire** solution is an IoT-based end-to-end waste monitoring and management solution offering cities real-time operational intelligence to monitor, manage and optimize waste collection operations. **BinWire** solution gathers and collects data from different waste bins equipped with smart wireless sensors to show real-time fill-level information for each bin. **BinWire** helps cities in reducing OpEx through efficient resource and route planning, prepare for growing demands on waste management and delivering better quality of service.